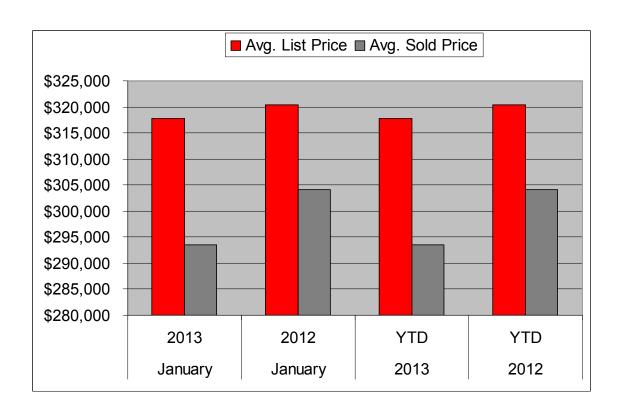

## **Bethel, CT Home Sales Report January 2013**

| Single Family     | January   | January      | 2013      | 2012         | % Chg | % Chg |
|-------------------|-----------|--------------|-----------|--------------|-------|-------|
|                   | 2013      | 2012         | YTD       | YTD          | TY/LY | YTD   |
| Avg. List Price   | \$317,792 | \$320,373    | \$317,792 | \$320,373    | -1%   | -1%   |
| Avg. Sold Price   | \$293,581 | \$304,150    | \$293,581 | \$304,150    | -3%   | -3%   |
| % Sale/List Ratio | 92%       | 95%          | 92%       | 95%          |       |       |
| # Sold            | 5         | 12           | 5         | 12           | -58%  | -58%  |
| Sold Median       | \$300,000 | \$255,500.00 | \$300,000 | \$255,500.00 | 17%   | 17%   |