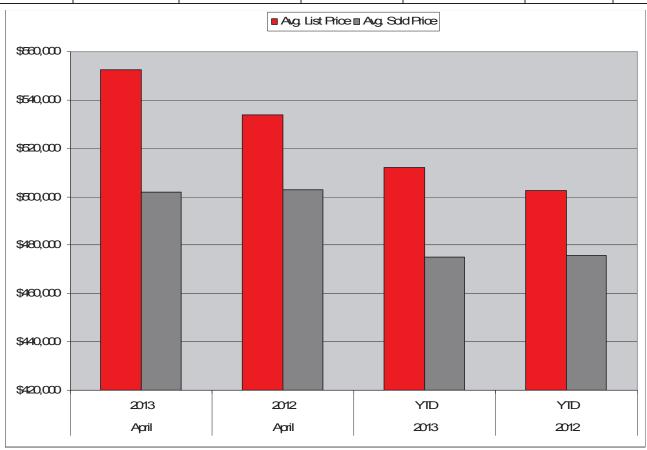

## Redding, CT Home Sales Report for April 2013

| Redding           | April     | April        | 2013      | 2012         | % Chg | % Chg |
|-------------------|-----------|--------------|-----------|--------------|-------|-------|
|                   | 2013      | 2012         | YTD       | YTD          | TY/LY | YTD   |
| Avg. List Price   | \$552,455 | \$533,680    | \$511,961 | \$502,740    | 4%    | 2%    |
| Avg. Sold Price   | \$501,944 | \$502,900    | \$474,947 | \$475,846    | 0%    | 0%    |
| % Sale/List Ratio | 91%       | 94%          | 93%       | 95%          |       |       |
| # Sold            | 9         | 5            | 26        | 15           | 80%   | 73%   |
| Sold Median       | \$470,000 | \$497,500.00 | \$440,312 | \$497,500.00 | -6%   | -11%  |