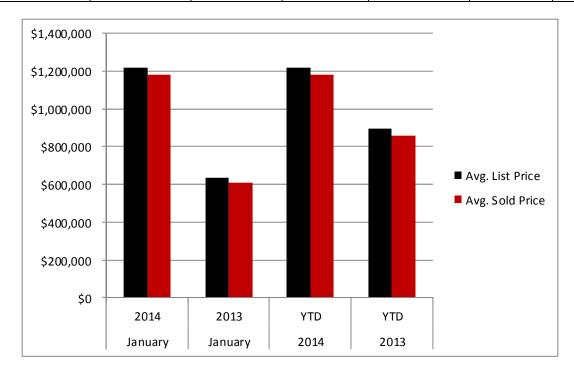

## Weston, CT Home Sales Report for January 2014

| Single Family     | January     | January   | 2014        | 2013      | % Chg | % Chg |
|-------------------|-------------|-----------|-------------|-----------|-------|-------|
|                   | 2014        | 2013      | YTD         | YTD       | TY/LY | YTD   |
| Avg. List Price   | \$1,216,778 | \$637,783 | \$1,216,778 | \$893,261 | 91%   | 36%   |
| Avg. Sold Price   | \$1,184,056 | \$611,367 | \$1,184,056 | \$856,913 | 94%   | 38%   |
| % Sale/List Ratio | 97%         | 96%       | 97%         | 96%       |       |       |
| Avg. Market Time  | 121         | 116       | 121         | 121       | 4%    | 0%    |
| # Sold            | 9           | 6         | 9           | 175       | 50%   | -95%  |